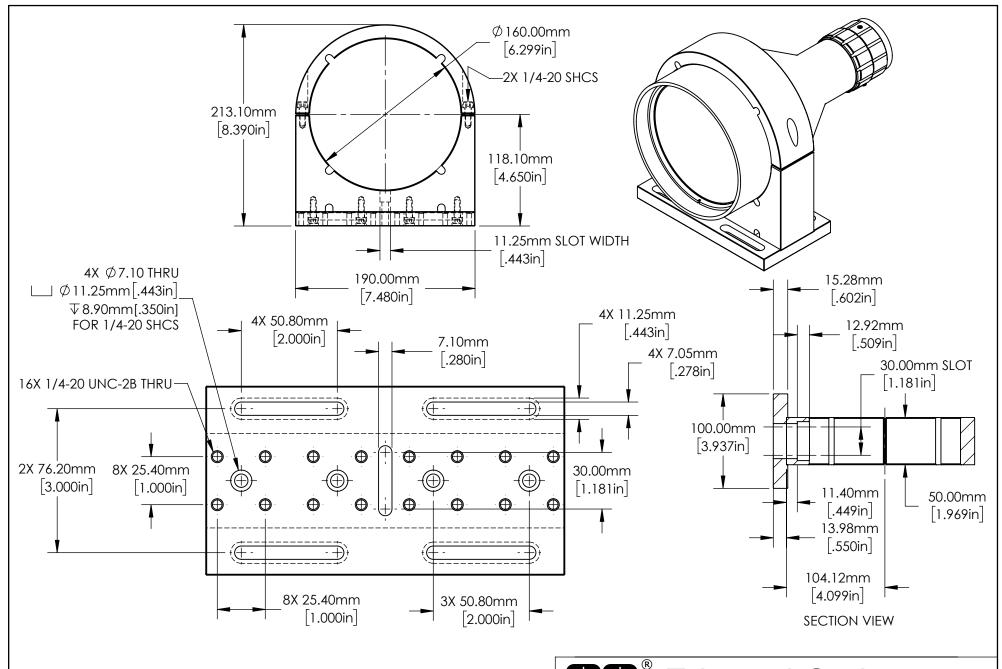

FOR INFORMATION ONLY:
DO NOT MANUFACTURE
PARTS TO THIS DRAWING

SPECIFICATIONS SUBJECT TO CHANGE WITHOUT NOTICE.
DIMENSIONS ARE FOR REFERENCE ONLY.

FOR DETAILED SPECIFICATIONS,
PLEASE REFER TO THE SPEC SHEET.

|  |  | Edmund | Optics® |
|--|--|--------|---------|
|--|--|--------|---------|

| TITLE  | 0.06X Gold Series Telecentric Lens (Mount Ir | ncluded)     |
|--------|----------------------------------------------|--------------|
| DWG NO | 58260                                        | SHEET 2 OF 2 |