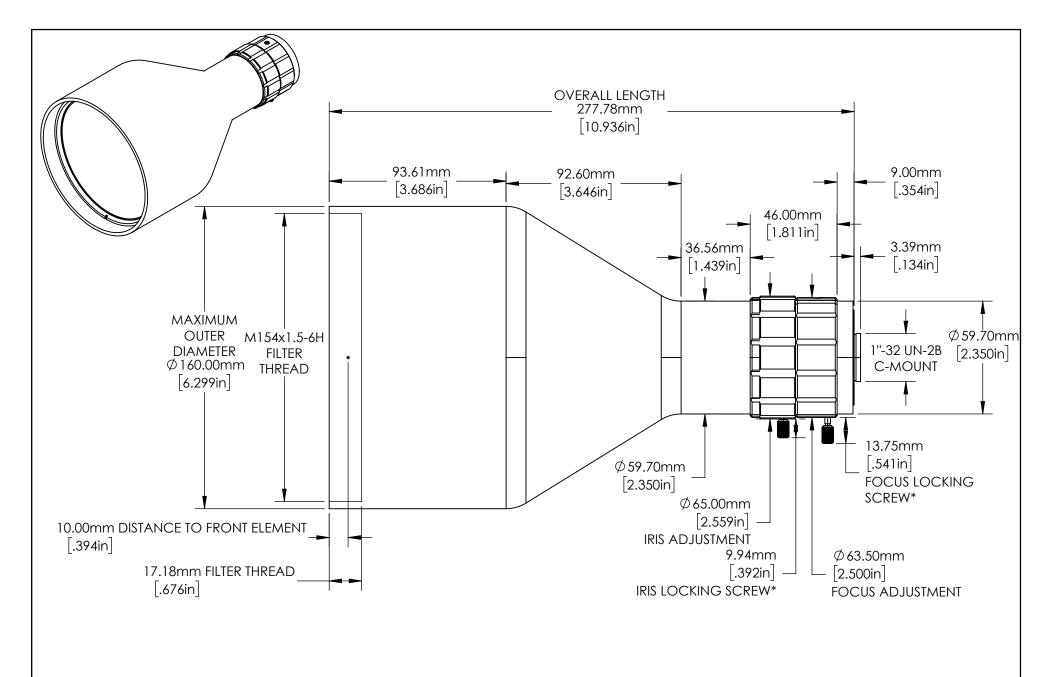

FOR INFORMATION ONLY:
DO NOT MANUFACTURE
PARTS TO THIS DRAWING

SPECIFICATIONS SUBJECT TO CHANGE WITHOUT NOTICE.
DIMENSIONS ARE FOR REFERENCE ONLY

FOR DETAILED SPECIFICATIONS,
PLEASE REFER TO THE SPEC SHEET.

|  | Edmund | Optics® |
|--|--------|---------|
|--|--------|---------|

| <b>'</b> . | TITLE  | 0.06X Gold Series Telecentric Lens (Mount Ir | ncluded)     |
|------------|--------|----------------------------------------------|--------------|
|            | DWG NO | 58260                                        | SHEET 1 OF 2 |