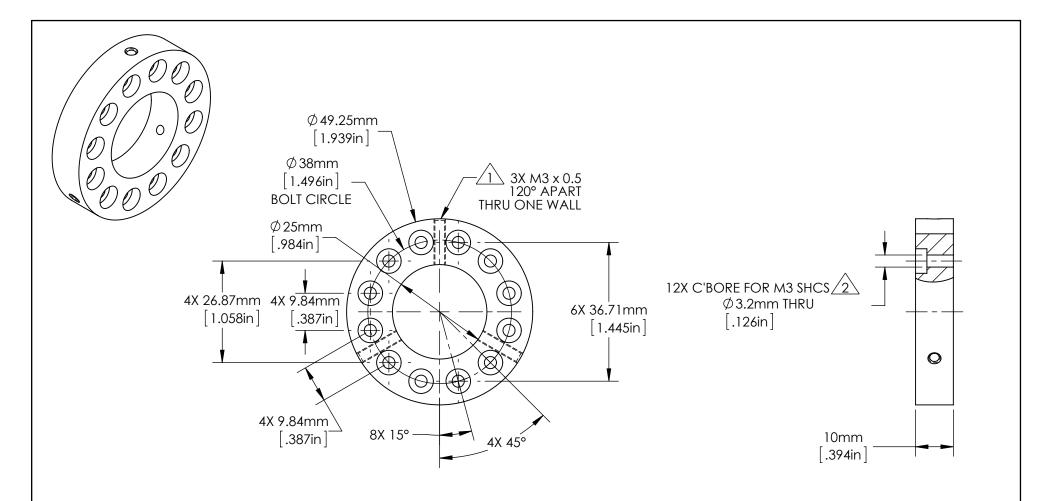

## NOTES:

INCLUDES 1 PACKAGE OF (3) M3 x 6mm LONG, FLAT POINT SET SCREWS TO HOLD SEPARATELY PURCHASED ACCESSORIES IN THE Ø25 BORE. ORDER ADDITIONAL PACKAGES USING SN 86579.

2. FOR ATTACHING SEPARATELY PURCHASED CONNECTORS OR PARTS USING M3 SHCS. (M3 SHCS ARE NOT INCLUDED WITH THIS PART).

SPECIFICATIONS SUBJECT TO CHANGE WITHOUT NOTICE DIMENSIONS ARE FOR REFERENCE ONLY DIMENSIONS ARE IN mm [INCHES]

| <b>Edmund Optics®</b> |                                 |          |                            |                 |     |     |  |
|-----------------------|---------------------------------|----------|----------------------------|-----------------|-----|-----|--|
| TITLE                 | 25mm Fixed Angle Mounting Plate |          |                            |                 |     |     |  |
| DWG NO                | 85617                           | MATERIAL | BLACK ANODIZED<br>ALUMINUM | SHEET<br>1 OF 1 | REV | 000 |  |