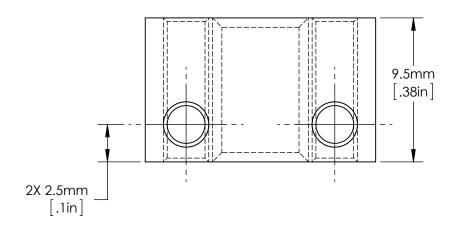

## NOTES:

1. INCLUDES 1 PACKAGE OF (5) M3 x 10mm LONG SHCS FOR ATTACHING SEPARATELY PURCHASED PLATES OR PARTS. ORDER ADDITIONAL PACKAGES USING SN 85433.

SPECIFICATIONS SUBJECT TO CHANGE WITHOUT NOTICE DIMENSIONS ARE FOR REFERENCE ONLY DIMENSIONS ARE IN mm [INCHES]