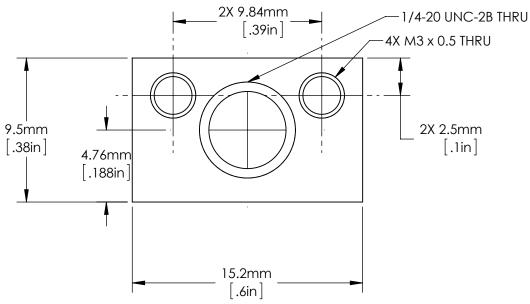

## NOTES:

1. INCLUDES 1 PACKAGE OF (5) M3 x 10mm LONG SHCS FOR ATTACHING SEPARATELY PURCHASED PLATES OR PARTS. ORDER ADDITIONAL PACKAGES USING SN 85433.

SPECIFICATIONS SUBJECT TO CHANGE WITHOUT NOTICE DIMENSIONS ARE FOR REFERENCE ONLY DIMENSIONS ARE IN mm [INCHES]

| <b>Edmund Optics®</b> |                                                    |          |                            |                 |     |     |
|-----------------------|----------------------------------------------------|----------|----------------------------|-----------------|-----|-----|
| TITLE                 | Cage Plate Angle Bracket with 1/4-20 Mounting Hole |          |                            |                 |     |     |
| DWG NO                | 85666                                              | MATERIAL | BLACK ANODIZED<br>ALUMINUM | SHEET<br>1 OF 1 | REV | 000 |