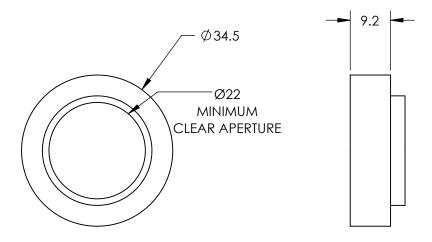

| THIRD ANGLE PROJECTION |    | TITLE  | M30.5 x 0.5, 950nm MOUNTED LONGPASS<br>FILTER |                 |  |
|------------------------|----|--------|-----------------------------------------------|-----------------|--|
| ALL DIMS IN            | mm | DWG NO | 66695                                         | SHEET<br>1 OF 1 |  |