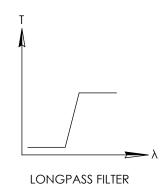

## FOR INFORMATION ONLY: DO NOT MANUFACTURE PARTS TO THIS DRAWING

SPECIFICATIONS SUBJECT TO CHANGE WITHOUT NOTICE DIMENSIONS ARE FOR REFERENCE ONLY

| REV. A                  | VALUE              |
|-------------------------|--------------------|
| CUT-ON WAVELENGTH       | 950nm              |
| TRANSMISSION WAVELENGTH | 985 - 2000nm       |
| REJECTION WAVELENGTH    | 715 - 900nm        |
| TRANSMISSION            | >85                |
| SURFACE QUALITY         | 40-20              |
| COATING TYPE            | TRADITIONAL COATED |