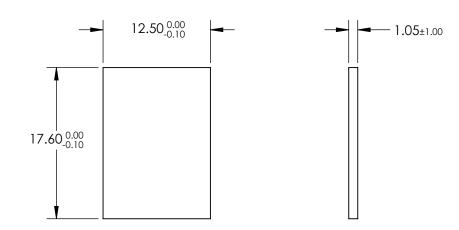

## FOR INFORMATION ONLY: DO NOT MANUFACTURE PARTS TO THIS DRAWING

SPECIFICATIONS SUBJECT TO CHANGE WITHOUT NOTICE DIMENSIONS ARE FOR REFERENCE ONLY

| REV. A            | S1                   | \$2                  |                        |    |        | Red Continue  Red Continue |
|-------------------|----------------------|----------------------|------------------------|----|--------|----------------------------------------------------------------------------------------------------------------------------------------------------------------------------------------------------------------------------------------------------------------------------------------------------------------------------------------------------------------------------------------------------------------------------------------------------------------------------------------------------------------------------------------------------------------------------------------------------------------------------------------------------------------------------------------------------------------------------------------------------------------------------------------------------------------------------------------------------------------------------------------------------------------------------------------------------------------------------------------------------------------------------------------------------------------------------------------------------------------------------------------------------------------------------------------------------------------------------------------------------------------------------------------------------------------------------------------------------------------------------------------------------------------------------------------------------------------------------------------------------------------------------------------------------------------------------------------------------------------------------------------------------------------------------------------------------------------------------------------------------------------------------------------------------------------------------------------------------------------------------------------------------------------------------------------------------------------------------------------------------------------------------------------------------------------------------------------------------------------------------|
| SHAPE             | PLANO                | PLANO                |                        |    |        | Edmund Optics®                                                                                                                                                                                                                                                                                                                                                                                                                                                                                                                                                                                                                                                                                                                                                                                                                                                                                                                                                                                                                                                                                                                                                                                                                                                                                                                                                                                                                                                                                                                                                                                                                                                                                                                                                                                                                                                                                                                                                                                                                                                                                                             |
| CUT-ON WAVELENGTH | 436 514 & 604 nm     | 436 514 & 604 nm     |                        |    |        | 10.5 17.4 10.4 51.4 0.40.4 1.411.71.50.05                                                                                                                                                                                                                                                                                                                                                                                                                                                                                                                                                                                                                                                                                                                                                                                                                                                                                                                                                                                                                                                                                                                                                                                                                                                                                                                                                                                                                                                                                                                                                                                                                                                                                                                                                                                                                                                                                                                                                                                                                                                                                  |
| SURFACE QUALITY   | 60-40                | 60-40                | THIRD ANGLE PROJECTION |    | TITLE  | 12.5 x 17.6mm, 436 514 & 604nm, MULTI-EDGE<br>DICHROIC FILTER                                                                                                                                                                                                                                                                                                                                                                                                                                                                                                                                                                                                                                                                                                                                                                                                                                                                                                                                                                                                                                                                                                                                                                                                                                                                                                                                                                                                                                                                                                                                                                                                                                                                                                                                                                                                                                                                                                                                                                                                                                                              |
| COATING TYPE      | HARD COATED          | HARD COATED          | '                      |    |        |                                                                                                                                                                                                                                                                                                                                                                                                                                                                                                                                                                                                                                                                                                                                                                                                                                                                                                                                                                                                                                                                                                                                                                                                                                                                                                                                                                                                                                                                                                                                                                                                                                                                                                                                                                                                                                                                                                                                                                                                                                                                                                                            |
| BEVEL             | PROTECTIVE AS NEEDED | PROTECTIVE AS NEEDED | ALL DIMS IN m          | nm | DWG NO | 87269 SHEET 1 OF 1                                                                                                                                                                                                                                                                                                                                                                                                                                                                                                                                                                                                                                                                                                                                                                                                                                                                                                                                                                                                                                                                                                                                                                                                                                                                                                                                                                                                                                                                                                                                                                                                                                                                                                                                                                                                                                                                                                                                                                                                                                                                                                         |