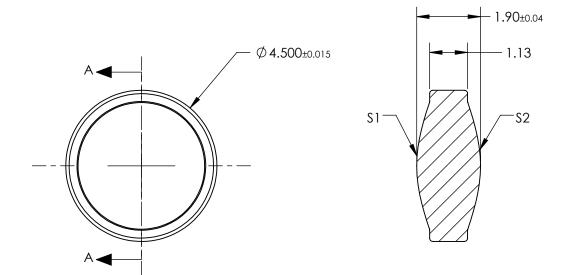

## <u>NOTES:</u>

- 1. SUBSTRATE: D-ZLAF52LA
- 2. NUMERICAL APERTURE: 0.55
- 3. COATING

S1 & S2: R(ABS) < 1.0% @ 1050 - 1600nm

- 4. FOCAL LENGTH TOLERANCE: ±1%
- 5. TRANSMITTED WAVEFRONT ERROR ( $\lambda$ , RMS): < 1.300

SECTION A-A

## FOR INFORMATION ONLY: DO NOT MANUFACTURE PARTS TO THIS DRAWING

| SPECIFICATIONS SUBJECT TO CHANGE WITHOUT NOTICE DIMENSIONS ARE FOR REFERENCE ONLY |                      |                      | EFL         | 2.75 |        | Edmund Optics <sup>®</sup>                                       |                 |
|-----------------------------------------------------------------------------------|----------------------|----------------------|-------------|------|--------|------------------------------------------------------------------|-----------------|
|                                                                                   | S1                   | \$2                  | BFL         | 2.16 |        |                                                                  | <b>ک</b> ر      |
| SHAPE                                                                             | CONVEX               | CONVEX               |             |      | TITLE  | 0.55 NA 2.75mm FL 1050-1600nm AR COATED,<br>MOLDED ASPHERIC LENS |                 |
| SURFACE QUALITY                                                                   | 40-20                | 40-20                |             |      |        |                                                                  |                 |
| CLEAR APERTURE                                                                    | Ø3.60                | Ø3.60                |             |      |        |                                                                  |                 |
| BEVEL MAX                                                                         | PROTECTIVE AS NEEDED | PROTECTIVE AS NEEDED | ALL DIMS IN | mm   | DWG NO | 66927                                                            | Sheet<br>1 Of 1 |