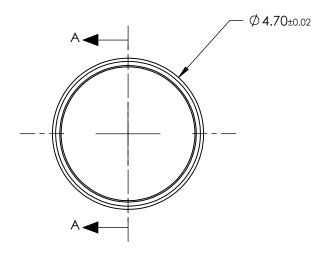

## NOTES:

- 1. SUBSTRATE: D-ZLAF52LA
- 2. NUMERICAL APERTURE: OBJECT: 0.26 IMAGE: 0.52 WD, IMAGE(mm): 7.09
- 3. COATING

S1 & S2: R(AVG) ≤ 0.5% @ 350 - 700nm

- 4. FOCAL LENGTH TOLERANCE: ±1%
- 5. TRANSMITTED WAVEFRONT ERROR ( $\lambda$ , RMS): < 0.200
- 6. MAGNIFICATION: 2X