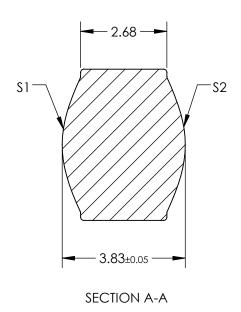

## NOTES:

- 1. SUBSTRATE: D-ZLAF52LA
- 2. NUMERICAL APERTURE: OBJECT: 0.26 IMAGE: 0.52 WD, IMAGE(mm): 7.09
- 3. COATING

S1 & S2: R(AVG) ≤ 0.5% @ 350 - 700nm

- 4. FOCAL LENGTH TOLERANCE: ±1%
- 5. TRANSMITTED WAVEFRONT ERROR ( $\lambda$ , RMS): < 0.200
- 6. MAGNIFICATION: 2X

## FOR INFORMATION ONLY: DO NOT MANUFACTURE PARTS TO THIS DRAWING

| SPECIFICATIONS SUBJECT TO CHANGE WITHOUT NOTICE DIMENSIONS ARE FOR REFERENCE ONLY |                      |                      | EFL                    | 2.76 |        | Edmund Ontice                                               | રો   |
|-----------------------------------------------------------------------------------|----------------------|----------------------|------------------------|------|--------|-------------------------------------------------------------|------|
|                                                                                   | S1                   | \$2                  | BFL                    | 2.70 |        | Edmund Optics®                                              |      |
| SHAPE                                                                             | CONVEX               | CONVEX               | THIRD ANGLE PROJECTION |      | TITLE  | 0.52 NA 2.76mm FL 350-700nm AR COATED, MOLDED ASPHERIC LENS |      |
| SURFACE QUALITY                                                                   | 40-20                | 40-20                |                        |      |        |                                                             |      |
| CLEAR APERTURE                                                                    | Ø4.12                | Ø4.12                |                        |      |        | SHEET SHEET                                                 |      |
| BEVEL MAX                                                                         | PROTECTIVE AS NEEDED | PROTECTIVE AS NEEDED | ALL DIMS IN            | mm   | DWG NO |                                                             | DF 1 |