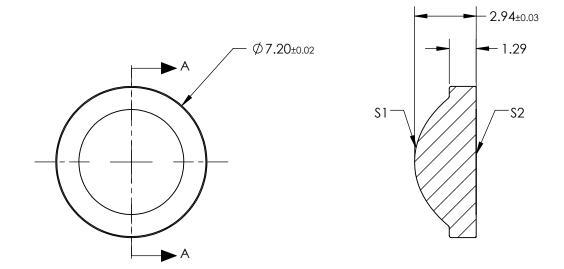

## <u>NOTES:</u>

- 1. SUBSTRATE: D-ZK3
- 2. NUMERICAL APERTURE: 0.56
- 3. COATING

S1 & S2: R(ABS) < 1.0% @ 1050 - 1600nm

- 4. FOCAL LENGTH TOLERANCE: ±1%
- 5. TRANSMITTED WAVEFRONT ERROR ( $\lambda$ , RMS): < 0.071

SECTION A-A

## FOR INFORMATION ONLY: DO NOT MANUFACTURE PARTS TO THIS DRAWING

| SPECIFICATIONS SUBJECT TO CHANGE WITHOUT NOTICE DIMENSIONS ARE FOR REFERENCE ONLY |                      |                      | EFL         | 5.50 |        | Edmund Optics                                                    | <b>C</b> ®      |
|-----------------------------------------------------------------------------------|----------------------|----------------------|-------------|------|--------|------------------------------------------------------------------|-----------------|
|                                                                                   | S1                   | S2                   | BFL         | 3.73 |        |                                                                  | 3               |
| SHAPE                                                                             | CONVEX               | PLANO                | THIRD ANGLE |      | TITLE  | 0.56 NA 5.50mm FL 1050-1600nm AR COATED,<br>MOLDED ASPHERIC LENS |                 |
| SURFACE QUALITY                                                                   | 40-20                | 40-20                |             |      |        |                                                                  |                 |
| CLEAR APERTURE                                                                    | Ø6.00                | Ø6.00                |             |      |        |                                                                  |                 |
| BEVEL MAX                                                                         | PROTECTIVE AS NEEDED | PROTECTIVE AS NEEDED | ALL DIMS IN | mm   | DWG NO | 87147                                                            | Sheet<br>1 of 1 |