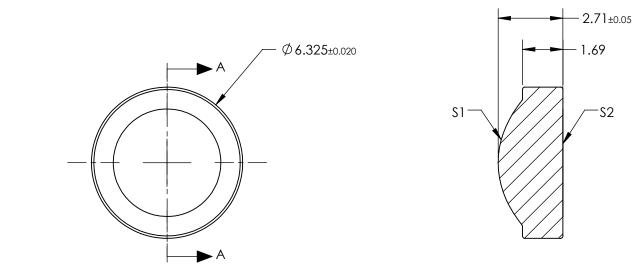

## <u>NOTES:</u>

- 1. SUBSTRATE: D-ZLAF52LA
- 2. NUMERICAL APERTURE: 0.55
- 3. COATING

S1 & S2: R(ABS) < 1.0% @ 1050 - 1600nm

- 4. FOCAL LENGTH TOLERANCE: ±1%
- 5. TRANSMITTED WAVEFRONT ERROR ( $\lambda$ , RMS): < 0.087

SECTION A-A

-S2

## **IFORMA** ON **DO NOT MANUFACTURE** PARTS TO THIS DRAWING

| SPECIFICATIONS SUBJECT TO CHANGE WITHOUT NOTICE DIMENSIONS ARE FOR REFERENCE ONLY |                      |                      | EFL         | 4.51 |        | Edmund Optic                                                     | <b>N</b> R      |
|-----------------------------------------------------------------------------------|----------------------|----------------------|-------------|------|--------|------------------------------------------------------------------|-----------------|
|                                                                                   | S1                   | S2                   | BFL         | 3.08 |        |                                                                  | , <b>5</b> °    |
| SHAPE                                                                             | CONVEX               | PLANO                |             |      | TITLE  | 0.55 NA 4.51mm FL 1050-1600nm AR COATED,<br>MOLDED ASPHERIC LENS |                 |
| SURFACE QUALITY                                                                   | 40-20                | 40-20                |             |      |        |                                                                  |                 |
| CLEAR APERTURE                                                                    | Ø5.07                | Ø5.07                |             |      |        |                                                                  |                 |
| BEVEL MAX                                                                         | PROTECTIVE AS NEEDED | PROTECTIVE AS NEEDED | ALL DIMS IN | mm   | DWG NO | 87155                                                            | Sheet<br>1 Of 1 |