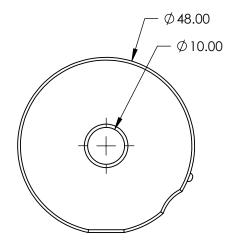

| WAVELENGTH RANGE(nm)       | 400 - 700  |                           |        | FICATIONS SUBJECT TO CHANGE WITHOU<br>ISIONS ARE FOR REFERENCE ONLY | IT NOTICE       |
|----------------------------|------------|---------------------------|--------|---------------------------------------------------------------------|-----------------|
| DIFFUSING ANGLE (°)        | 6          |                           |        |                                                                     |                 |
| CLEAR APERTURE CA (mm)     | 10         |                           |        | Edmund Opt                                                          | line®           |
| FREQUENCY (Hz)             | 180        |                           |        |                                                                     | 102°            |
| POWER SUPPLY               | Micro-USB  |                           | TITLE  | 6° Diffusion Angle, 10mm CA Laser Speckle<br>Reducer, VIS           |                 |
| OPERATING VOLTAGE (V)      | 5          | THIRD ANGLE<br>PROJECTION |        |                                                                     |                 |
| OPERATING TEMPERATURE (°C) | -20 to 65  |                           |        |                                                                     |                 |
| STORAGE TEMPERATURE (°C)   | -40 to 100 | ALL DIMS IN mm            | DWG NO | 88394                                                               | SHEET<br>1 OF 1 |