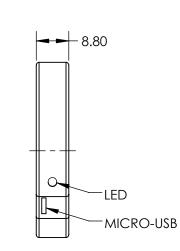

| WAVELENGTH RANGE(nm)       | 400 - 700  |                           |        | FICATIONS SUBJECT TO CHANGE WITHOU<br>ISIONS ARE FOR REFERENCE ONLY | IT NOTICE       |
|----------------------------|------------|---------------------------|--------|---------------------------------------------------------------------|-----------------|
| DIFFUSING ANGLE (°)        | 6          |                           |        |                                                                     |                 |
| CLEAR APERTURE CA (mm)     | 10         |                           |        | Edmund Opt                                                          | line®           |
| FREQUENCY (Hz)             | 180        |                           |        |                                                                     | 102°            |
| POWER SUPPLY               | Micro-USB  |                           | TITLE  | 6° Diffusion Angle, 10mm CA Laser Speckle<br>Reducer, VIS           |                 |
| OPERATING VOLTAGE (V)      | 5          | THIRD ANGLE<br>PROJECTION |        |                                                                     |                 |
| OPERATING TEMPERATURE (°C) | -20 to 65  |                           |        |                                                                     |                 |
| STORAGE TEMPERATURE (°C)   | -40 to 100 | ALL DIMS IN mm            | DWG NO | 88394                                                               | SHEET<br>1 OF 1 |