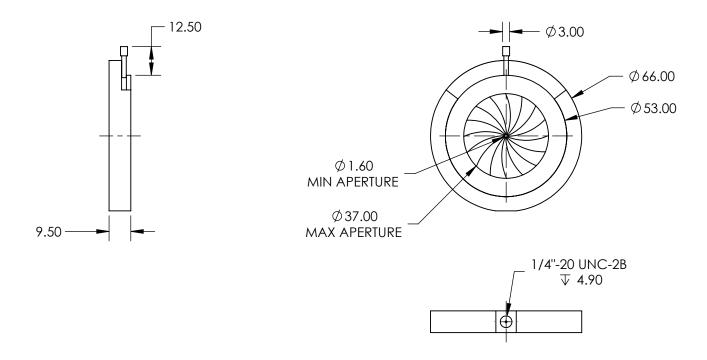

## NOTES:

- CONSTRUCTION:
   Blackened Brass Housing, Stainless Steel Leaves, Stainless Steel Pin Actuators
- 2. NUMBER OF LEAVES: 16
- 3. ROHS: NOT COMPLIANT

SPECIFICATIONS SUBJECT TO CHANGE WITHOUT NOTICE DIMENSIONS ARE FOR REFERENCE ONLY

## **Edmund** Optics®

| THIRD ANGLE PROJECTION |    | TITLE  | 66mm Outer Diameter, Mounted Stainless<br>Steel Iris Diaphragm |                 |
|------------------------|----|--------|----------------------------------------------------------------|-----------------|
| ALL DIMS IN            | mm | DWG NO | 62659                                                          | SHEET<br>1 OF 1 |