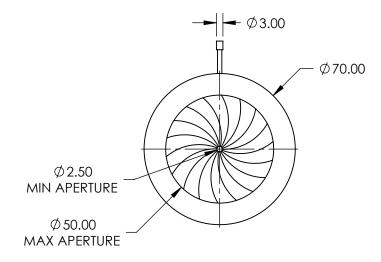

## NOTES:

- CONSTRUCTION:
   Anodized Aluminum Alloy, Burnished Spring Steel Leaves
- 2. NUMBER OF LEAVES: 18
- 3. OPERATING TEMPERATURE (°C): <250
- 4. ROHS: COMPLIANT

SPECIFICATIONS SUBJECT TO CHANGE WITHOUT NOTICE DIMENSIONS ARE FOR REFERENCE ONLY

## **Edmund Optics**®

FOR INFORMATION ONLY:
DO NOT MANUFACTURE
PARTS TO THIS DRAWING

| THIRD ANGLE PROJECTION |    | TITLE  | 70mm Outer Dia., Burnished Steel Leaves Iris<br>Diaphragm |                 |
|------------------------|----|--------|-----------------------------------------------------------|-----------------|
| ALL DIMS IN            | mm | DWG NO | 57584                                                     | SHEET<br>1 OF 1 |