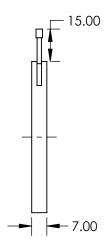

## NOTES:

- CONSTRUCTION:
   Anodized Aluminum Alloy, Burnished Spring Steel Leaves
- 2. NUMBER OF LEAVES: 18
- 3. OPERATING TEMPERATURE (°C): <250
- 4. ROHS: COMPLIANT

SPECIFICATIONS SUBJECT TO CHANGE WITHOUT NOTICE DIMENSIONS ARE FOR REFERENCE ONLY

## **Edmund Optics**®

FOR INFORMATION ONLY:
DO NOT MANUFACTURE
PARTS TO THIS DRAWING

| THIRD ANGLE PROJECTION |    | TITLE  | 70mm Outer Dia., Burnished Steel Leaves Iris<br>Diaphragm |                 |
|------------------------|----|--------|-----------------------------------------------------------|-----------------|
| ALL DIMS IN            | mm | DWG NO | 57584                                                     | SHEET<br>1 OF 1 |