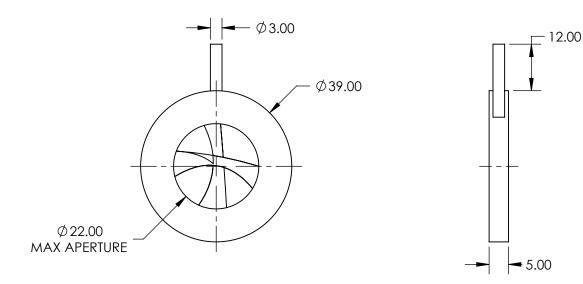

## NOTES:

- CONSTRUCTION:
   Anodized Aluminum Alloy, Burnished Leaves
- 2. NUMBER OF LEAVES: Two sets of 7
- 3. OPERATING TEMPERATURE (°C): <250
- 4. ROHS: COMPLIANT

SPECIFICATIONS SUBJECT TO CHANGE WITHOUT NOTICE DIMENSIONS ARE FOR REFERENCE ONLY

## **Edmund Optics®**

FOR INFORMATION ONLY:
DO NOT MANUFACTURE
PARTS TO THIS DRAWING

| THIRD ANGLE PROJECTION |    | TITLE  | 39mm Outer Dia., Zero Aperture, Burnished<br>Steel Leaves |                 |
|------------------------|----|--------|-----------------------------------------------------------|-----------------|
| ALL DIMS IN            | mm | DWG NO | 57589                                                     | SHEET<br>1 OF 1 |