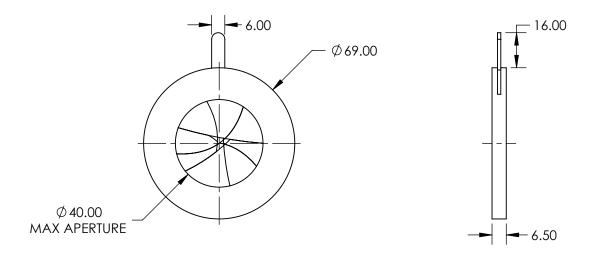

## NOTES:

- CONSTRUCTION:
   Anodized Aluminum Alloy, Stainless Steel Leaves
- 2. NUMBER OF LEAVES: Two sets of 7
- 3. OPERATING TEMPERATURE (°C): <400
- 4. ROHS: COMPLIANT

SPECIFICATIONS SUBJECT TO CHANGE WITHOUT NOTICE DIMENSIONS ARE FOR REFERENCE ONLY

## **Edmund Optics**®

FOR INFORMATION ONLY:
DO NOT MANUFACTURE
PARTS TO THIS DRAWING

|  | THIRD ANGLE PROJECTION |    | TITLE  | 69mm Outer Dia., Zero Aperture, Stainles<br>Steel Leaves |                 |
|--|------------------------|----|--------|----------------------------------------------------------|-----------------|
|  | ALL DIMS IN            | mm | DWG NO | 57598                                                    | SHEET<br>1 OF 1 |