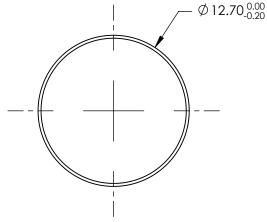

## PARTS TO THIS DRAWING

SPECIFICATIONS SUBJECT TO CHANGE WITHOUT NOTICE DIMENSIONS ARE FOR REFERENCE ONLY

|                  | S1                    | \$2                  |                        |    |          |                                |         |                 |
|------------------|-----------------------|----------------------|------------------------|----|----------|--------------------------------|---------|-----------------|
| SHAPE            | PLANO                 | PLANO                | 1                      |    |          | <b>Edmund</b>                  | 1 Ontic | C®              |
| SURFACE QUALITY  | 20-10                 | COMMERCIAL POLISH    |                        |    | <b>U</b> |                                | i Optic | ,5°             |
| SURFACE FLATNESS | λ/10 (BEFORE COATING) | N/A                  | THIRD ANGLE PROJECTION |    | TITLE    | MIRROR BROADBAND UV 12.7mm DIA |         |                 |
| CLEAR APERTURE   | Ø11.43                | N/A                  |                        |    |          |                                |         |                 |
| COATING APERTURE | Ø11.70                | N/A                  |                        | 1  |          |                                |         | CLIEFT          |
| BEVEL            | PROTECTIVE AS NEEDED  | PROTECTIVE AS NEEDED | ALL DIMS IN            | mm | DWG NO   | 39389                          |         | SHEET<br>1 OF 1 |