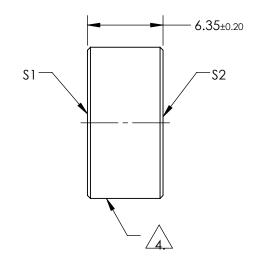

## NOTES:

- SUBSTRATE: FUSED SILICA
- 2. S2 TO BE PARALLEL TO S1 TO WITHIN <3ARCMIN
- 3. COATING (APPLY ACROSS COATING APERTURE)

\$1: BROADBAND
R(AVG) ≥98% from 340 - 488nm @ 0 deg AOI
R(AVG)≥98% from 320 - 450nm @ 45 deg AOI for All Polarizations
R(AVG)≥99% from 320 - 450nm @ 45 deg AOI for S-Polarization

DAMAGE THRESHOLD,

PULSED: 0.5J/cm<sup>2</sup>, 20ns , 20Hz @ 355nm

S2: NONE

## 4. FINE GROUND SURFACE

- 5. CLEAR APERTURE AND COATING APERTURE ARE CENTERED ON SURFACE
- 6. SURFACE QUALITY SPECIFICATIONS APPLY ACROSS CLEAR APERTURE
- 7. ROHS: COMPLIANT

## PARTS TO THIS DRAWING

SPECIFICATIONS SUBJECT TO CHANGE WITHOUT NOTICE DIMENSIONS ARE FOR REFERENCE ONLY

|                  | S1                    | \$2                  |                        |    |          |                                |         |                 |
|------------------|-----------------------|----------------------|------------------------|----|----------|--------------------------------|---------|-----------------|
| SHAPE            | PLANO                 | PLANO                | 1                      |    |          | <b>Edmund</b>                  | 1 Ontic | C®              |
| SURFACE QUALITY  | 20-10                 | COMMERCIAL POLISH    |                        |    | <b>U</b> |                                | i Optic | ,5°             |
| SURFACE FLATNESS | λ/10 (BEFORE COATING) | N/A                  | THIRD ANGLE PROJECTION |    | TITLE    | MIRROR BROADBAND UV 12.7mm DIA |         |                 |
| CLEAR APERTURE   | Ø11.43                | N/A                  |                        |    |          |                                |         |                 |
| COATING APERTURE | Ø11.70                | N/A                  |                        | 1  |          |                                |         | CLIEFT          |
| BEVEL            | PROTECTIVE AS NEEDED  | PROTECTIVE AS NEEDED | ALL DIMS IN            | mm | DWG NO   | 39389                          |         | SHEET<br>1 OF 1 |