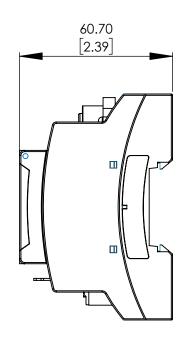

| SURFACE SHOULD BE FREE OF   | DI |
|-----------------------------|----|
|                             |    |
| SCRATCHES, BURRS, AND DENTS | CI |
| DIMENSIONS ARE IN: INCHES   | AI |
| TOLERANCES                  | М  |
| FRACTIONAL± 1/16            | -  |
| ANGULAR: MACH ± 1 BEND ± 1  |    |
| TWO PLACE DECIMAL ± .010    | L  |
| THREE PLACE DECIMAL± .005   | FI |
| NEXT ASSY USED ON MAKE FROM |    |
| APPLICATION -               |    |