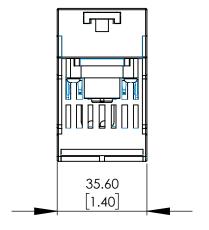

| SURFACE SHOULD BE FREE OF   | DI |
|-----------------------------|----|
|                             |    |
| SCRATCHES, BURRS, AND DENTS | CI |
| DIMENSIONS ARE IN: INCHES   | AI |
| TOLERANCES                  | М  |
| FRACTIONAL± 1/16            | -  |
| ANGULAR: MACH ± 1 BEND ± 1  |    |
| TWO PLACE DECIMAL ± .010    | L  |
| THREE PLACE DECIMAL± .005   | FI |
| NEXT ASSY USED ON MAKE FROM |    |
| APPLICATION -               |    |