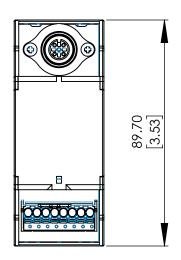

| SURFACE SHOULD BE FREE OF   | DI |
|-----------------------------|----|
|                             |    |
| SCRATCHES, BURRS, AND DENTS | CI |
| DIMENSIONS ARE IN: INCHES   | AI |
| TOLERANCES                  | М  |
| FRACTIONAL± 1/16            | -  |
| ANGULAR: MACH ± 1 BEND ± 1  |    |
| TWO PLACE DECIMAL ± .010    | L  |
| THREE PLACE DECIMAL± .005   | FI |
| NEXT ASSY USED ON MAKE FROM |    |
| APPLICATION -               |    |