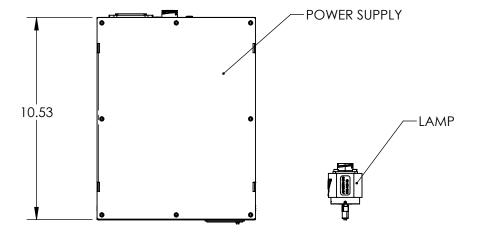

## NOTES:

- 1. CALIBRATED PRECISION POWER SUPPLY INCLUDED.
- 2. SEE SHEET 2 FOR BACK PANEL

SPECIFICATIONS SUBJECT TO CHANGE WITHOUT NOTICE DIMENSIONS ARE FOR REFERENCE ONLY

| Edmund | Optics® |
|--------|---------|
|        |         |

| THIRD ANGLE PROJECTION | $\phi \Leftrightarrow$ | TITLE  | 10W Internal Uniform Source Lamp |                 |
|------------------------|------------------------|--------|----------------------------------|-----------------|
| ALL DIMS IN            | in                     | DWG NO | 58582                            | SHEET<br>1 OF 2 |