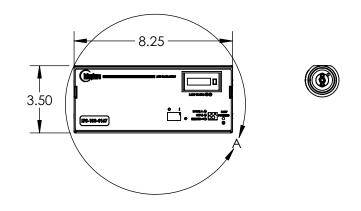

**DETAIL B** 

FOR INFORMATION ONLY:
DO NOT MANUFACTURE
PARTS TO THIS DRAWING

SPECIFICATIONS SUBJECT TO CHANGE WITHOUT NOTICE DIMENSIONS ARE FOR REFERENCE ONLY

58582

## **Edmund Optics®**

THIRD ANGLE TITLE

ALL DIMS IN in DWG NO

10W Internal Uniform Source Lamp

SHEET 2 OF 2