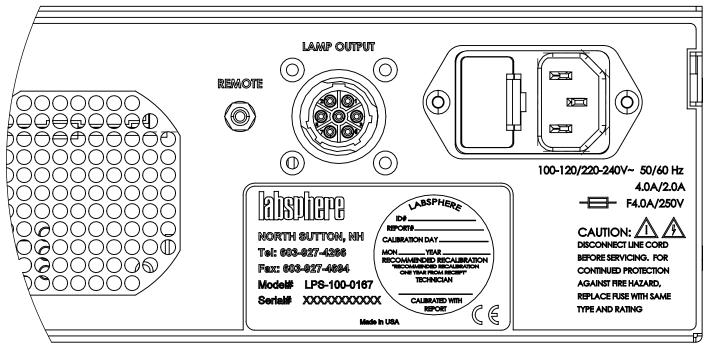

## **Edmund Optics®**

THIRD ANGLE TITLE

ALL DIMS IN in DWG NO

10W Internal Uniform Source Lamp

SHEET 2 OF 2