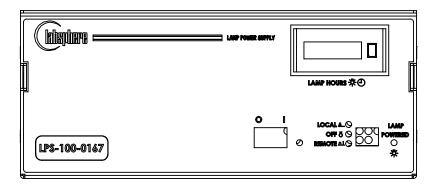

## **Edmund Optics®**

THIRD ANGLE TITLE

ALL DIMS IN in DWG NO

10W Internal Uniform Source Lamp

SHEET 2 OF 2