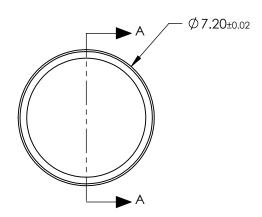

## NOTES:

- 1. SUBSTRATE: D-ZLaF52LA
- 2. NUMERICAL APERTURE: 0.30
- 3. COATING

S1 & S2: R(AVG) ≤ 0.5% @ 350 - 700nm

- 4. FOCAL LENGTH TOLERANCE: ±1%
- 5. TRANSMITTED WAVEFRONT ERROR (λ, RMS): < 0.087