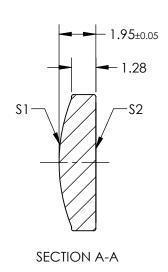

## NOTES:

- 1. SUBSTRATE: D-ZLaF52LA
- 2. NUMERICAL APERTURE: 0.30
- 3. COATING

S1 & S2: R(AVG) ≤ 0.5% @ 350 - 700nm

- 4. FOCAL LENGTH TOLERANCE: ±1%
- 5. TRANSMITTED WAVEFRONT ERROR (λ, RMS): < 0.087

## FOR INFORMATION ONLY: DO NOT MANUFACTURE PARTS TO THIS DRAWING

| SPECIFICATIONS SUBJECT TO CHANGE WITHOUT NOTICE DIMENSIONS ARE FOR REFERENCE ONLY |                      |                      | EFL                    | 11.00 |        | Edmund Opti                                                    | CC®             |
|-----------------------------------------------------------------------------------|----------------------|----------------------|------------------------|-------|--------|----------------------------------------------------------------|-----------------|
|                                                                                   | \$1                  | \$2                  | BFL                    | 10.01 | U      |                                                                | C5°             |
| SHAPE                                                                             | CONVEX               | PLANO                | THIRD ANGLE PROJECTION |       | TITLE  | 0.30 NA 11.00mm FL 350 - 700nm AR COATED, MOLDED ASPHERIC LENS |                 |
| SURFACE QUALITY                                                                   | 60-40                | 60-40                |                        |       |        |                                                                |                 |
| CLEAR APERTURE                                                                    | Ø6.68                | Ø6.68                |                        |       |        |                                                                |                 |
| BEVEL MAX                                                                         | PROTECTIVE AS NEEDED | PROTECTIVE AS NEEDED | ALL DIMS IN            | mm    | DWG NO | 87121                                                          | SHEET<br>1 OF 1 |