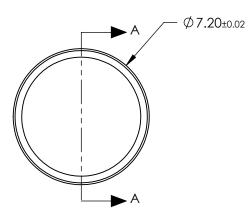

## <u>NOTES:</u>

- 1. SUBSTRATE: D-ZLaF52LA
- 2. NUMERICAL APERTURE: 0.30
- 3. COATING
  - S1 & S2: R(ABS) < 1.0% @ 1050 1600nm
- 4. FOCAL LENGTH TOLERANCE: ±1%
- 5. TRANSMITTED WAVEFRONT ERROR ( $\lambda$ , RMS): < 0.087





SECTION A-A

## *FOR INFORMATION ONLY:* DO NOT MANUFACTURE PARTS TO THIS DRAWING

| SPECIFICATIONS SUBJECT TO CHANGE WITHOUT NOTICE DIMENSIONS ARE FOR REFERENCE ONLY |                      |                      | EFL         | 11.00 |        | Edmund Ontio                                                      | <b>N</b> R      |
|-----------------------------------------------------------------------------------|----------------------|----------------------|-------------|-------|--------|-------------------------------------------------------------------|-----------------|
|                                                                                   | S1                   | \$2                  | BFL         | 10.01 |        | Edmund Optic