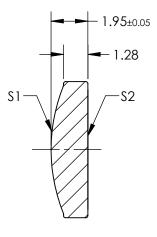

## <u>NOTES:</u>

- 1. SUBSTRATE: D-ZLaF52LA
- 2. NUMERICAL APERTURE: 0.30
- 3. COATING
  - S1 & S2: R(ABS) < 1.0% @ 1050 1600nm
- 4. FOCAL LENGTH TOLERANCE: ±1%
- 5. TRANSMITTED WAVEFRONT ERROR ( $\lambda$ , RMS): < 0.087

## *FOR INFORMATION ONLY:* DO NOT MANUFACTURE PARTS TO THIS DRAWING

| SPECIFICATIONS SUBJECT TO CHANGE WITHOUT NOTICE DIMENSIONS ARE FOR REFERENCE ONLY |                      |                      | EFL         | 11.00 |        | Edmund Ontio                                                      | <b>N</b> R      |
|-----------------------------------------------------------------------------------|----------------------|----------------------|-------------|-------|--------|-------------------------------------------------------------------|-----------------|
|                                                                                   | S1                   | \$2                  | BFL         | 10.01 |        | Edmund Optic                                                      | , <b>5</b> °    |
| SHAPE                                                                             | CONVEX               | PLANO                |             |       | TITLE  | 0.30 NA 11.00mm FL 1050 - 1600 AR COATED,<br>MOLDED ASPHERIC LENS |                 |
| SURFACE QUALITY                                                                   | 60-40                | 60-40                |             |       |        |                                                                   |                 |
| CLEAR APERTURE                                                                    | Ø6.68                | Ø6.68                |             |       |        |                                                                   |                 |
| BEVEL MAX                                                                         | PROTECTIVE AS NEEDED | PROTECTIVE AS NEEDED | ALL DIMS IN | mm    | DWG NO | 87123                                                             | Sheet<br>1 Of 1 |