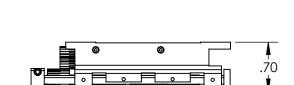

## NOTES:

- 1. TYPE OF MOVEMENT: Single Axis TRAVEL (in) : 1.00 ACCURACY (um): ±3.5 per inch of travel
- 2. TYPE OF DRIVE: Precision Leadscrew
- 3. LOAD CAPACITY (kg): 0.5 Horizontal / 0.5 Vertical
- 4. RESOLUTION (um): 0.4961
- 5. MAXIMUM RUNOUT (mm): 0.003 per Inch
- 6. PITCH: 80 TPI

DC

- 7. REPEATABILITY (um): ±2.5
- 8. GEAR DRIVE RATIO: 16:1 SPEED (mm/s): 6.00 COUNTS/SCREW REVOLUTION: 640.00 BACKLASH (um): 50.00
- 9. STRAIGHTNESS/FLATNESS (um): ±2.5 per inch
- 10. VACUUM COMPATIBILITY: 10-3 Torr