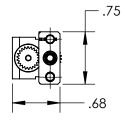

- .539 -4X 0-80 TAP .250 ወ ⋺€ .250 .536 ⊕⊕ €

.428

101

4X 0-80 TAP

2.23

.117

- .065

.238

4X #0

.476

|                |        | Edmund Optics <sup>®</sup>               |                 |  |
|----------------|--------|------------------------------------------|-----------------|--|
|                | TITLE  | 1" Travel, Micro Mini Stage, Folded Type |                 |  |
| ALL DIMS IN in | DWG NO | 53674                                    | Sheet<br>1 Of 1 |  |