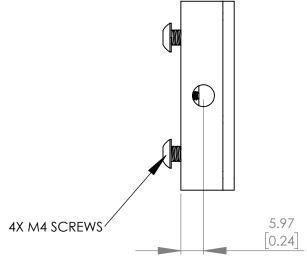

FOR REFERENCE ONLY

## **UNIT WEIGHT = 0.136 lbs**

|                                                                                                                                                                                                                                                                                                                    |             |         | UNLESS OTHERWISE SPECIFIED:           |            | DATE | NAME                                | ADVAN(                                                                                    | CED ILLUI | MINATION     |  |
|------------------------------------------------------------------------------------------------------------------------------------------------------------------------------------------