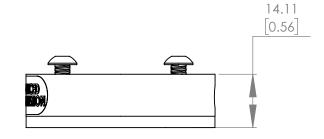

FOR REFERENCE ONLY

## **UNIT WEIGHT = 0.136 lbs**

|                                                                                                                                                                                                                                                                                                                    |             |         | UNLESS OTHERWISE SPECIFIED:           |            | DATE | NAME                                | ADVAN(                                                                                    | CED ILLUI | MINATION     |  |
|--------------------------------------------------------------------------------------------------------------------------------------------------------------------------------------------