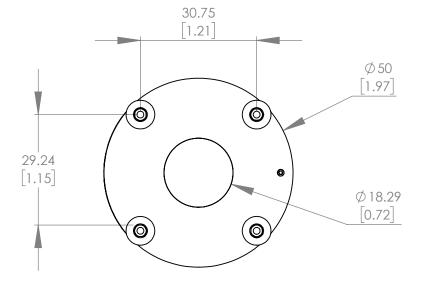

FOR REFERENCE ONLY

## **UNIT WEIGHT = 0.136 lbs**

|                                                                                                                                                                                                                                                                                                                    |             |         | UNLESS OTHERWISE SPECIFIED:           |            | DATE | NAME                                | ADVAN(                                                                                    | CED ILLUI | MINATION     |  |
|----------------------------------------------------------------------------------------------------------------------------------------------------------------------------------------