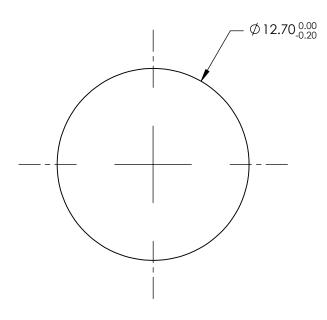

## FOR INFORMATION ONLY: DO NOT MANUFACTURE PARTS TO THIS DRAWING

SPECIFICATIONS SUBJECT TO CHANGE WITHOUT NOTICE DIMENSIONS ARE FOR REFERENCE ONLY

|                  | \$1                 | \$2                 |                        |    | <b>R</b> <sup>®</sup> Edmund Optics <sup>®</sup> |                                                               |                   |
|------------------|---------------------|---------------------|------------------------|----|--------------------------------------------------|---------------------------------------------------------------|-------------------|
| Shape            | Plano               | Plano               |                        |    |                                                  |                                                               |                   |
| Surface Accuracy | 1λ                  | 1λ                  | THIRD ANGLE PROJECTION |    |                                                  | 12.7mm Dia. 2mm Thick UV-AR Coated, 1λ<br>Fused Silica Window |                   |
| Surface Quality  | 60-40               | 60-40               |                        |    | TITLE                                            |                                                               |                   |
| Clear Aperture   | 11.43               | 11.43               |                        |    |                                                  |                                                               |                   |
| Bevel            | Protected as Needed | Protected as Needed | ALL DIMS IN            | mm | DWG NO                                           | 25252                                                         | SHEET<br>9 OF 101 |