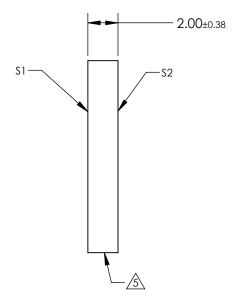

## NOTES:

- 1. SUBSTRATE: Fused Silica (Corning 7980)
- 2. RoHS COMPLIANT
- 3. SURFACE S2 TO BE PARALLEL WITH SURFACE S 1 TO WITHIN ACRMINS
- 4. Coating (Apply Across Clear Aperture): \$1 & \$2: Rabs ≤1.0% @ 250 - 425nm Ravg ≤0.75% @ 250 - 425nm Ravg ≤0.5% @ 370 - 420nm